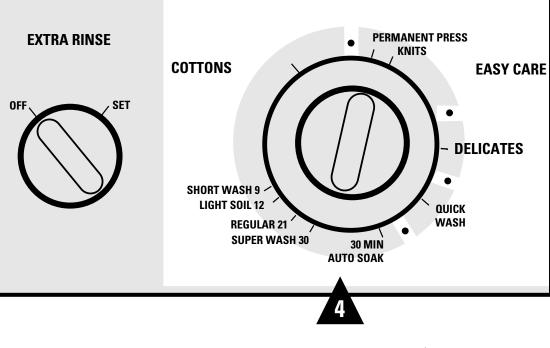

# **Cycle Descriptions**

## COTTONS

For normal to lightly soiled cottons, linens, work and play clothes.

#### EASY CARE

For synthetics and blends with normal soil.

#### KNITS

Specially designed for normally soiled knits.

#### DELICATES

For lingerie and specialcare fabrics with light to normal soil.

#### **QUICK WASH**

For one or two lightly soiled items that are needed quickly.

#### **AUTO SOAK**

For heavily soiled clothes with the *HOT-COLD* wash setting. Begins with a brief agitation, soaks for a specified period of time, agitates again, then moves through the rest of the cycle automatically.

# Selecting Cycle/Starting Washer

- Push in the Cycle knob to select the desired cycle. See the above Cycle Descriptions.
- Add detergent.
- Add clothes and close lid.
- Pull out the Cycle knob to start washer.